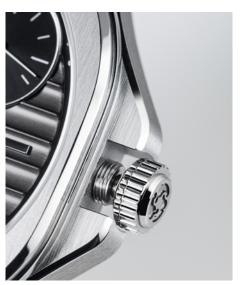

## **WATCH SETTING**

THREE-position crown

**0. Security position**Prevents water from seeping into the watch by a screwed crown.

Neutral and winding position
 Allows the user to manually wind their watch by turning the crown upwards

**2. Time setting position**Allows the user to set the time by turning the crown and turning the hands to the right time.

## CAUTION

Every time you change the time, remember to put the crown screwed back in position 0.

## WARNING

Your watch is guaranteed water-resistant to 5 bars (50 m) provided the crown is screwed back in position 0.