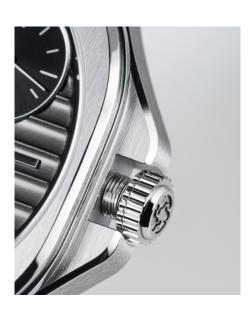

## **WATCH SETTING**

THREE-position crown

**0. Security position**Prevents water from seeping into the watch by a screwed crown.

Neutral and winding position
 Allows the user to manually wind their watch by turning the crown upwards

**2. Time setting position**Allows the user to set the time by turning the crown and turning the hands to the right time.

## CAUTION

Every time you change the time, remember to put the crown screwed back in position 0.

## WARNING

Your watch is guaranteed water-resistant to 5 bars (50 m) provided the crown is screwed back in position 0.