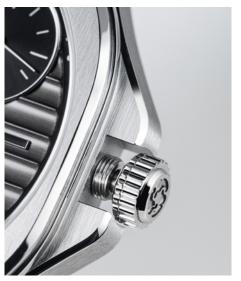

## **WATCH SETTING**

THREE-position crown

**0. Security position**Prevents water from seeping into the watch by a screwed crown.

1. Neutral and winding position
Allows the user to manually wind their watch by turning the crown upwards

**2. Time setting position**Allows the user to set the time by turning the crown and turning the hands to the right time.

## CAUTION

Every time you change the time, remember to put the crown screwed back in position 0.

## WARNING

Your watch is guaranteed water-resistant to 5 bars (50 m) provided the crown is screwed back in position 0.