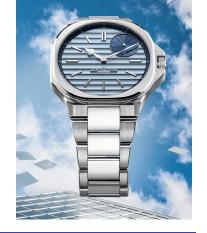

## RIPPLES Blue Jeans timepiece New\* 2023

SMA03-T in-house calibre - Blue Dial How to use your watch