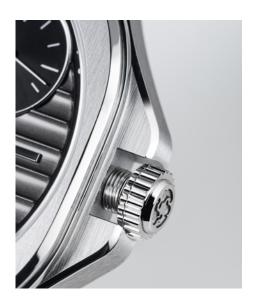

## **WATCH SETTING**

THREE-position crown

**0. Security position**Prevents water from seeping into the watch by a screwed crown.

1. Neutral and winding position
Allows the user to manually wind their watch by turning the crown upwards

**2. Time setting position**Allows the user to set the time by turning the crown and turning the hands to the right time.

## CAUTION

Every time you change the time, remember to put the crown screwed back in position 0.

## WARNING

Your watch is guaranteed water-resistant to 5 bars (50 m) provided the crown is screwed back in position 0.