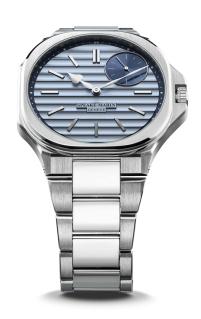

## RIPPLES Blue Jeans timepiece New\* 2023

SMA03-T in-house calibre - Blue Dial How to use your watch