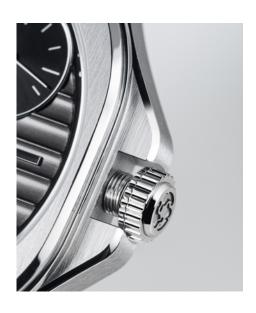

## **WATCH SETTING**

THREE-position crown

0. Security position Prevents water from seeping into the watch by a screwed crown.

1. Neutral and winding position Allows the user to manually wind their watch by turning the crown upwards

2. Time setting position Allows the user to set the time by turning the crown and turning the hands to the right time.

## CAUTION

Every time you change the time, remember to put the crown screwed back in position 0.

## WARNING

Your watch is guaranteed water-resistant to 5 bars (50 m) provided the crown is screwed back in position 0.