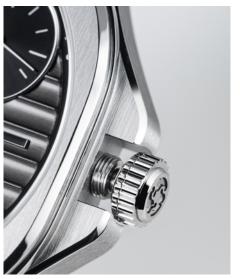

## **WATCH SETTING**

THREE-position crown

0. Security position Prevents water from seeping into the watch by a screwed crown.

1. Neutral and winding position Allows the user to manually wind their watch by turning the crown upwards

2. Time setting position Allows the user to set the time by turning the crown and turning the hands to the right time.

## CAUTION

Every time you change the time, remember to put the crown screwed back in position 0.

## WARNING

Your watch is guaranteed water-resistant to 5 bars (50 m) provided the crown is screwed back in position 0.