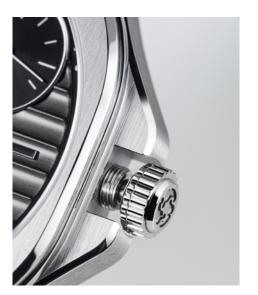

## **WATCH SETTING**

THREE-position crown

**0. Security position**Prevents water from seeping into the watch by a screwed crown.

1. Neutral and winding position
Allows the user to manually wind their watch by turning the crown upwards

**2. Time setting position**Allows the user to set the time by turning the crown and turning the hands to the right time.

## CAUTION

Every time you change the time, remember to put the crown screwed back in position 0.

## WARNING

Your watch is guaranteed water-resistant to 5 bars (50 m) provided the crown is screwed back in position 0.