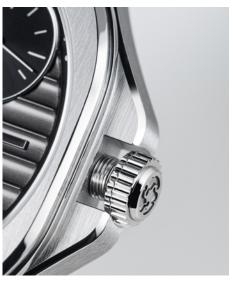

## **WATCH SETTING**

THREE-position crown

**0. Security position**Prevents water from seeping into the watch by a screwed crown.

1. Neutral and winding position
Allows the user to manually wind their watch by turning the crown upwards

**2. Time setting position**Allows the user to set the time by turning the crown and turning the hands to the right time.

## CAUTION

Every time you change the time, remember to put the crown screwed back in position 0.

## WARNING

Your watch is guaranteed water-resistant to 5 bars (50 m) provided the crown is screwed back in position 0.