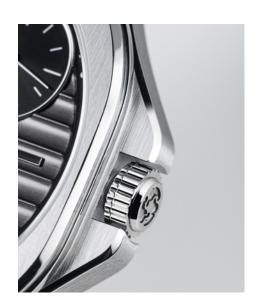

## **WATCH SETTING**

THREE-position crown

**0. Security position**Prevents water from seeping into the watch by a screwed crown.

1. Neutral and winding position
Allows the user to manually wind their watch by turning the crown upwards

**2. Time setting position**Allows the user to set the time by turning the crown and turning the hands to the right time.

## CAUTION

Every time you change the time, remember to put the crown screwed back in position 0.

## WARNING

Your watch is guaranteed water-resistant to 5 bars (50 m) provided the crown is screwed back in position 0.